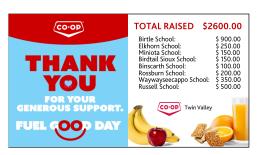

Since our last newsletter, we held Fuel Good Day which raised \$2600 for local school breakfast programs. We were thrilled to have a Community Spaces recipient chosen in one of our home communities; the Assiniboine West Watershed District received a donation of \$62,000 from Federated Co-op toward their outdoor classroom and watershed projects. We have donated \$750 to each of the four local food banks to help assist during this years pandemic needs. We supported the Elkhorn Elks movie night in July, St Lazare School received a shed and trolly donation for their outdoor classroom area, Silverton Community Centre received \$500 to reinsulate and install siding, presented a 4-H Gold Watch Award in Rossburn, and supported Miniota Snowblazers with a donation towards fuel for the snow groomers, plus many more! Thank you for shopping local - it has a ripple effect when we can support our communities. #wearecoop